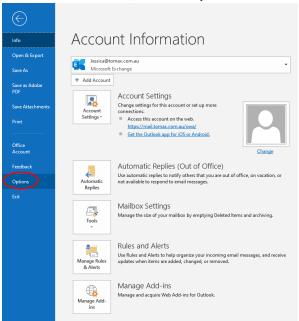

## **HOW TO CHANGE YOUR EMAIL SIGNATURE**

1. Click on the drop-down arrow of the new signature attachment and click on "Copy".

2. On the top left corner of the screen, click on "File".

3. On the left-hand side, click on "Options".