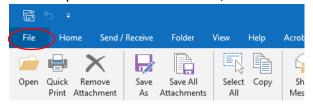

## **HOW TO CHANGE YOUR EMAIL SIGNATURE**

1. Click on the drop-down arrow of the new signature attachment and click on "Copy".

2. On the top left corner of the screen, click on "File".

3. On the left-hand side, click on "Options".