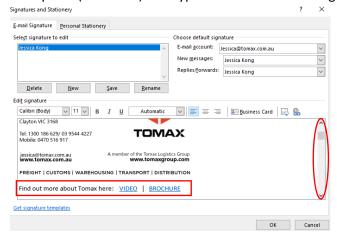

12. Follow steps 1 to 6 to access your email signature again.

Scroll down in the "Edit signature" section box and press the **enter** key after your signature.

Next paste (**ctrl and v**) the Hyperlink so that it is sitting <u>below</u> your signature.

13. Press "Save" and "OK". Your new signature and hyperlinks should now be updated!

**NOTE:** If you have any questions regarding the above process, please contact Jessica Kong via email <a href="mailto:jessica@tomax.com.au">jessica@tomax.com.au</a> or by phone 0470 516 917. Thank you