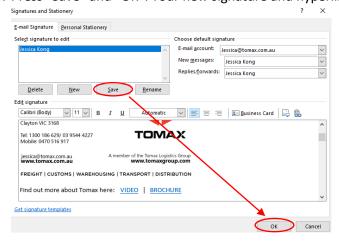

10. Press "Save" and then "OK".

11. Go back into the email and copy the <a href="Hyperlink">Hyperlink</a>. You can do this by clicking, holding and dragging over the text with your mouse, then pressing **ctrl** and **c** on your keyboard.

13. Press "Save" and "OK". Your new signature and hyperlinks should now be updated!

**NOTE:** If you have any questions regarding the above process, please contact Jessica Kong via email <a href="mailto:jessica@tomax.com.au">jessica@tomax.com.au</a> or by phone 0470 516 917. Thank you