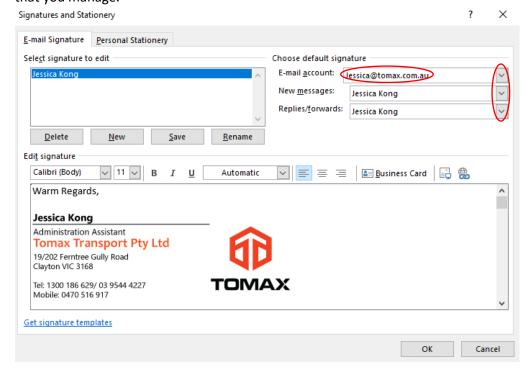

4. On the left-hand side, click on "Mail", then click on "Signatures".

5. Under "Choose default signature", ensure the "E-mail account:", "New messages:" and "Replies/forwards:" are filled in according to your account and name. You may click on the drop-down arrow to make changes to multiple email accounts that you manage.

Signatures and Stationery

E-mail Signature

Personal Stationery

Select signature to edit

Passica Kong

Delete

New Save

Replies/[orwards: Jessica Kong V Replies/