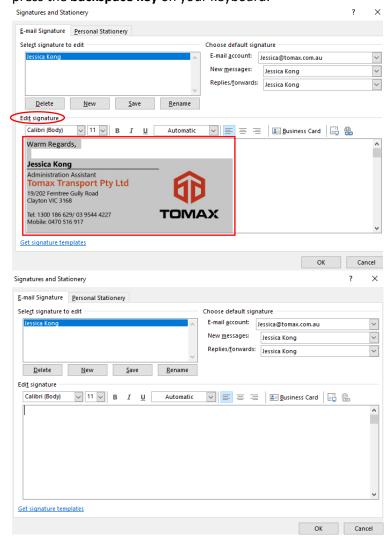

Get signature templates

6. Under "Select signature to edit", ensure your name is selected (highlighted in blue).

7. In the **"Edit signature"** section on the bottom, <u>delete the old signature.</u>
You can do this by using your mouse to click, hold and drag so that all is highlighted, then press the **backspace key** on your keyboard.

OK Cancel

8. Optional: type "Kind regards" or "Warm regards" into the **"Edit Signature"** section box. Then press **enter** twice on your keyboard.

 Paste the new signature by right clicking with your mouse and pressing the Paste icon OR by holding down the keys ctrl and V on your keyboard.
 You should be able to see your new signature.