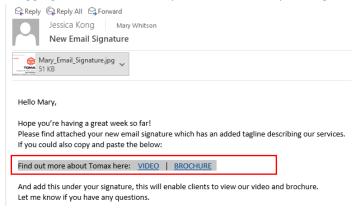

10. Press "Save" and then "OK".

11. Go back into the email and copy the <a href="Hyperlink">Hyperlink</a>. You can do this by clicking, holding and dragging over the text with your mouse, then pressing **ctrl** and **c** on your keyboard.

12. Follow steps 1 to 6 to access your email signature again.

Scroll down in the "Edit signature" section box and press the **enter** key after your signature.

Next paste (**ctrl and v**) the Hyperlink so that it is sitting <u>below</u> your signature.