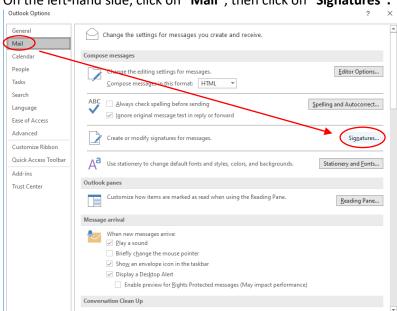

4. On the left-hand side, click on "Mail", then click on "Signatures".

5. Under "Choose default signature", ensure the "E-mail account:", "New messages:" and "Replies/forwards:" are filled in according to your account and name. You may click on the drop-down arrow to make changes to multiple email accounts that you manage.

Get signature templates

6. Under "Select signature to edit", ensure your name is selected (highlighted in blue).

7. In the **"Edit signature"** section on the bottom, <u>delete the old signature.</u>
You can do this by using your mouse to click, hold and drag so that all is highlighted, then press the **backspace key** on your keyboard.