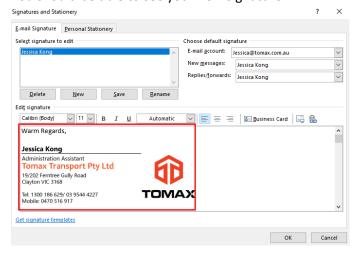

OK Cancel

8. Optional: type "Kind regards" or "Warm regards" into the **"Edit Signature"** section box. Then press **enter** twice on your keyboard.

 Paste the new signature by right clicking with your mouse and pressing the Paste icon OR by holding down the keys ctrl and V on your keyboard.
 You should be able to see your new signature.