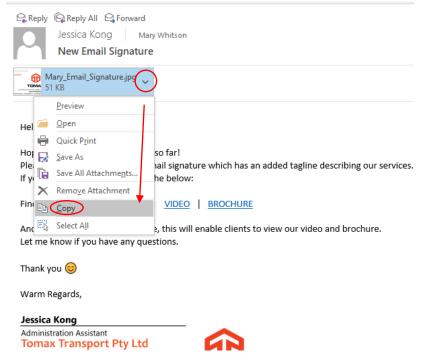

## **HOW TO CHANGE YOUR EMAIL SIGNATURE**

1. Click on the drop-down arrow of the new signature attachment and click on "Copy".

2. On the top left corner of the screen, click on "File".

3. On the left-hand side, click on "Options".