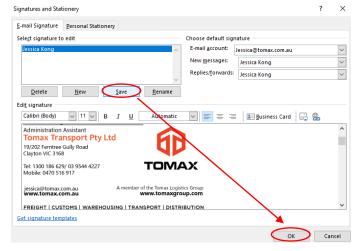

4. On the left-hand side, click on "Mail", then click on "Signatures".

5. Under "Choose default signature", ensure the "E-mail account:", "New messages:" and "Replies/forwards:" are filled in according to your account and name. You may click on the drop-down arrow to make changes to multiple email accounts that you manage.

Signatures and Stationery

E-mail Signature

Personal Stationery

Select signature to edit

Passica Kong

Delete

New Save

Replies/[orwards: Jessica Kong V Replies/

Get signature templates

6. Under "Select signature to edit", ensure your name is selected (highlighted in blue).

7. In the **"Edit signature"** section on the bottom, <u>delete the old signature.</u>
You can do this by using your mouse to click, hold and drag so that all is highlighted, then press the **backspace key** on your keyboard.

OK Cancel

8. Optional: type "Kind regards" or "Warm regards" into the **"Edit Signature"** section box. Then press **enter** twice on your keyboard.

 Paste the new signature by right clicking with your mouse and pressing the Paste icon OR by holding down the keys ctrl and V on your keyboard.
 You should be able to see your new signature.