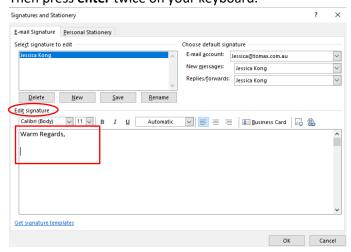

OK Cancel

8. Optional: type "Kind regards" or "Warm regards" into the **"Edit Signature"** section box. Then press **enter** twice on your keyboard.

 Paste the new signature by right clicking with your mouse and pressing the Paste icon OR by holding down the keys ctrl and V on your keyboard.
 You should be able to see your new signature.